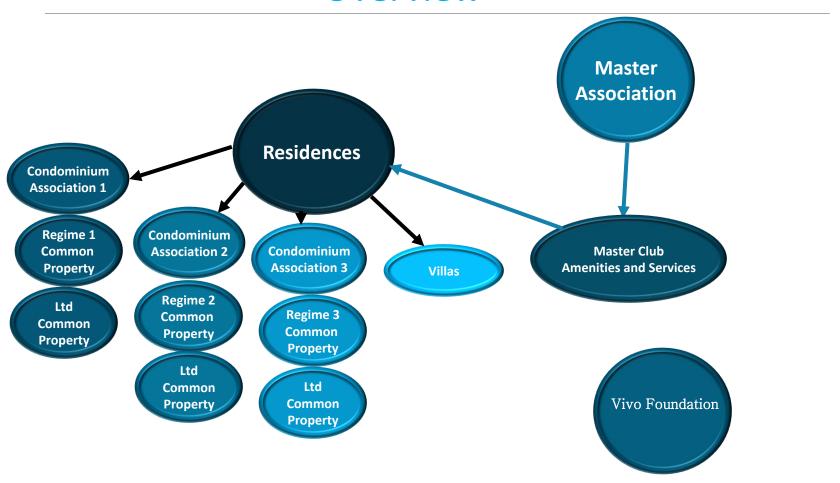

### Structure

# Vivo Resorts Association Overview

### **Vivo Master Association**

**MEMBERS** 

VIVO CONDO OWNERS

Villas

Regime 1 Condos

Regime 2 Condos

Regime 3 Condos