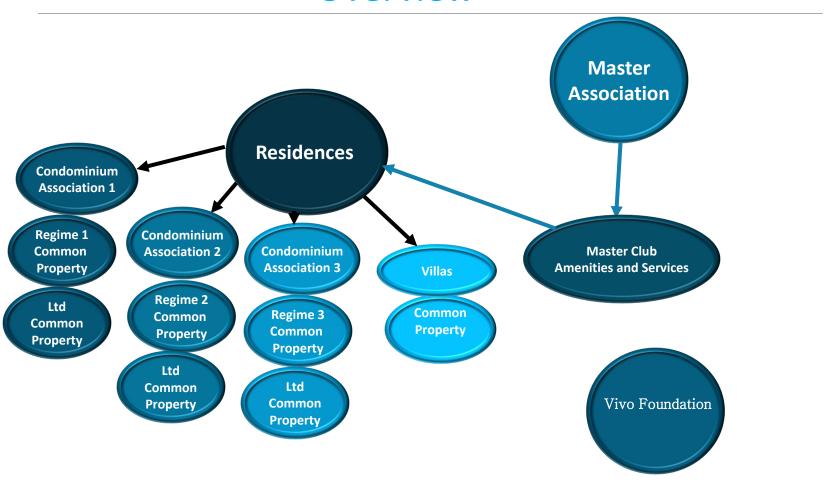

### Structure

## **Vivo Master Association**

**MEMBERS** 

VIVO CONDO OWNERS

Villas

Regime 1 Condos

Regime 2 Condos

Regime 3 Condos