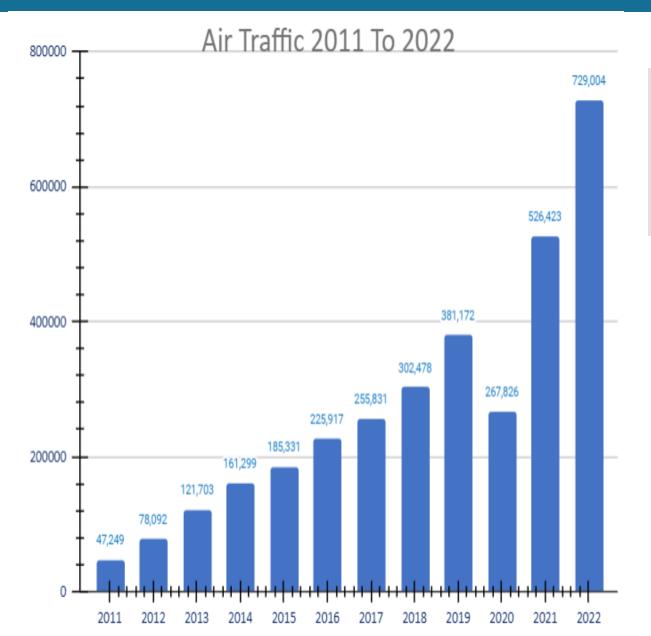

### What am I optimistic about?

- PE is on the radar of numerous Hotel Chains and big player investors.
- PE increases in tourism stats. Tourism is up over 34% in PE.
- New Airport Terminal and expanded parking for more flights
- International flight from US (when?)
- Increases in airport stats

### Flight Increases

Airport Passenger volume to PXM growth of **1542**% over past 11 years.

>38.52% in 2022