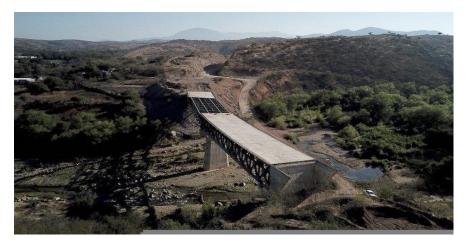

#### **NEW SUPER HIGHWAY**

Mexican President committed to completing Super Highway that is currently being constructed from Oaxaca City to Puerto Escondido by 2023

Super highway will connect Mexico mainland to the coast and will reduce the Oaxaca to Puerto drive from 6.5 hours to 2.5 hours. The Oaxaca City area is home to 700,000+ Mexican Nationals

### What am I optimistic about?

- New Highway from Oaxaca nearing completion. Even with the 2 detours, the new road is 3.5-4 hours vs 6.5 hours.
  - The experts predict it will be reduced to 2.5 hours when it is complete.
     It might finish in 2023
- The rental success of Hotel Escondido and Hotel Terrestre
- Large Hotel Chains coming to check out and invest in PE because they see it is the new "it" place. They are checking out Tres Aguas too.
- Developers coming to invest in PE because they see it's hot and they see that the hotel chains are now coming. And coming here for the value and the safety vs Tulum, Playa del Carmen, and Cabo
- New growth and investment in the PE area in the form of new businesses, new restaurants and bars, new beach clubs and new villas etc.