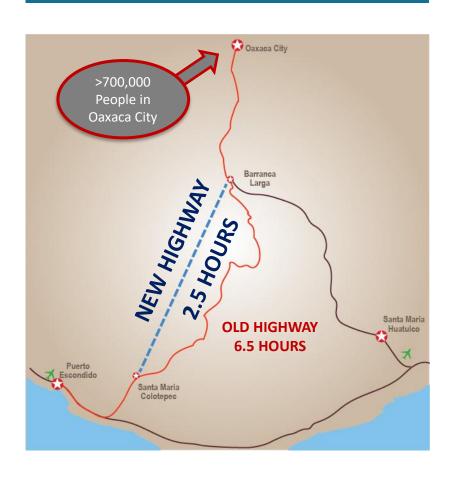

#### **NEW SUPER HIGHWAY**

Mexican President committed to completing Super Highway that is currently being constructed from Oaxaca City to Puerto Escondido by 2023

Super highway will connect Mexico mainland to the coast and will reduce the Oaxaca to Puerto drive from 6.5 hours to 2.5 hours. The Oaxaca City area is home to 700,000+ Mexican Nationals

### What am I optimistic about?

- New Highway from Oaxaca nearing completion. Even with the 2 detours, the new road is 3.5-4 hours vs 6.5 hours.
  - The experts predict it will be reduced to 2.5 hours when it is complete.
     It might finish in 2023
- The rental success of Hotel Escondido and Hotel Terrestre
- Large Hotel Chains coming to check out and invest in PE because they see it is the new "it" place. They are checking out Tres Aguas too.
- Developers coming to invest in PE because they see it's hot and they see that the hotel chains are now coming. And coming here for the value and the safety vs Tulum, Playa del Carmen, and Cabo
- New growth and investment in the PE area in the form of new businesses, new restaurants and bars, new beach clubs and new villas etc.