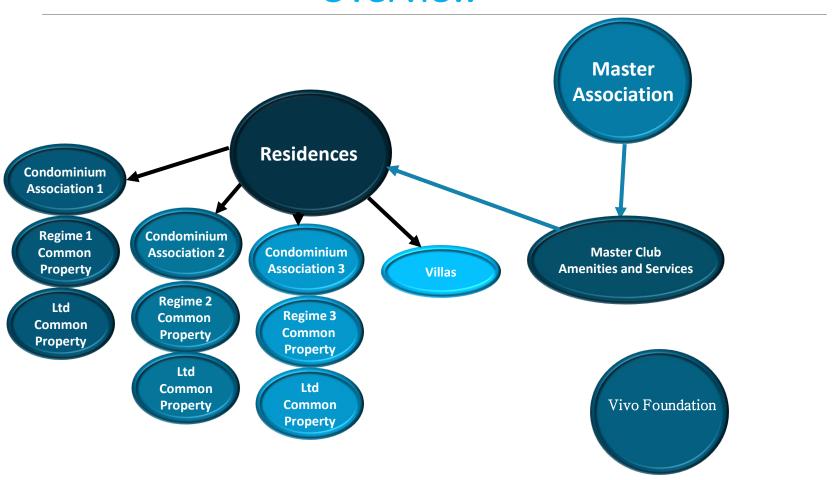

#### Structure

# Vivo Resorts Association Overview

#### **Vivo Master Association**

**MEMBERS** 

VIVO CONDO OWNERS

Villas

Regime 1 Condos

Regime 2 Condos

Regime 3 Condos